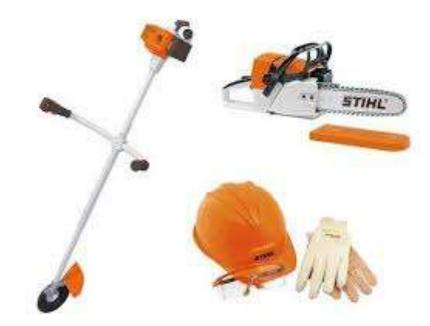

hat I'm working with today?

Project assistant at the Hushållningssällskapet Väst

Social communicator in Somali and Arabic language in Vänersborg Municipality



# My first visit to the Swedish rural 2011







# Green integration

#### The goal of the Green integration......

- Is that rural areas will benefit from the immigrant knowledge, experience and interests.
- Hushållningssällskapet wish to make it possible for immigrants to work and run businesses in rural areas.
- Rural areas can offer opportunities not available in the city. Several immigrants arrive in Sweden with knowledge of farming, animal husbandry or food processing.
- In rural areas there are also job in other fields such as energy, engineering, healthcare and economy



# Education in forest

# Chainsaw and brush saw





### Education in forest

#### The first day both groups sat separately









#### How many participants get job and internship after the course?

| Name of projects | Education                        | Number of participants | Job | Internship |
|------------------|----------------------------------|------------------------|-----|------------|
| Af 1             | Forest ( Chainsaw and brush saw) | 12                     | 7   | 2          |
|                  |                                  |                        |     |            |
|                  |                                  |                        |     |            |
|                  | Forest ( Chainsaw and brush saw) |                        | _   |            |
| Af 2             |