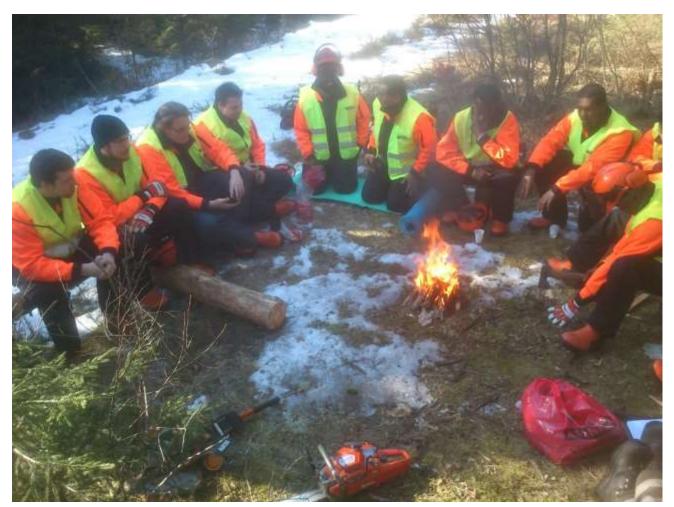

# Education in forest

### Education in forest

#### The first day both groups sat separately